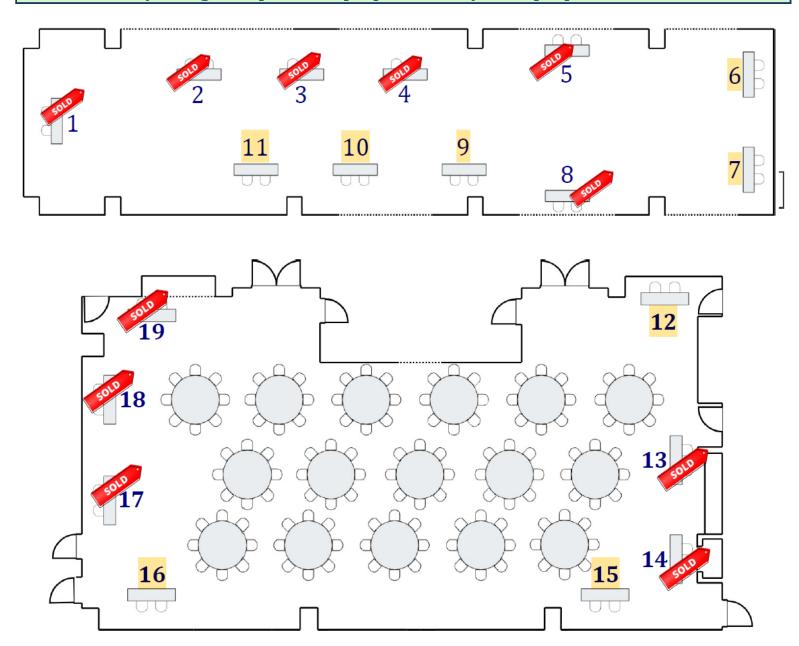

## 2025 Road Show Exhibit Floor Plan

### OPEN TABLES DISPLAYED MAY HAVE SOLD.

Exhibit tables are first come first serve.

When you register, please be prepared with your top 3 preferred booths.

Questions? Contact arm@mi.automotiverecylers.org or (810) 695-6760